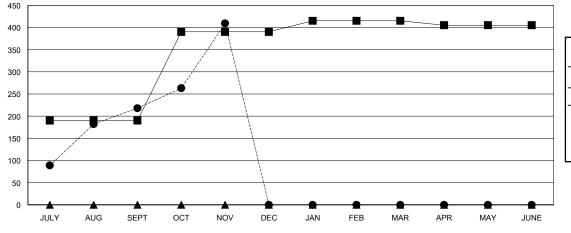

 QUARTER
 NEW CLUB GOAL
 NEW CLUBS
 DROPPED CLUBS

 JULY/AUG/SEPT
 3
 8
 0
 JULY/AUG/SEPT

 OCT/NOV/DEC
 7
 5
 1
 OCT/MOV/DEC

 JAN/FEB/MAR
 2
 0
 0
 JAN/F

 APR/MAY/JUNE
 0
 0
 0
 APR/M

| RESULTS FOR 2017-2018 |                           |                         |                                              |  |  |
|-----------------------|---------------------------|-------------------------|----------------------------------------------|--|--|
| QUARTER               | MEMBER GROWTH NET<br>GOAL | MEMBER GROWTH<br>ACTUAL | DROPPED MEMBERS ACTUAL (including transfers) |  |  |
| JULY/AUG/SEPT         | 190                       | 444                     | 214                                          |  |  |
| OCT/NOV/DEC           | 200                       | 247                     | 44                                           |  |  |
| JAN/FEB/MAR           | 25                        | 0                       | 0                                            |  |  |
| APR/MAY/JUNE          | -10                       | 0                       | 0                                            |  |  |