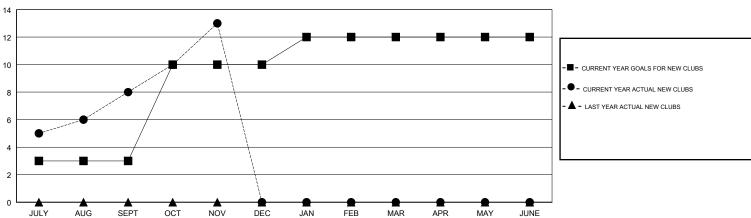

 QUARTER
 NEW CLUB GOAL
 NEW CLUBS
 DROPPED CLUBS

 JULY/AUG/SEPT
 3
 8
 0
 JULY/AUG/SEPT

 OCT/NOV/DEC
 7
 5
 1
 OCT/MOV/DEC

 JAN/FEB/MAR
 2
 0
 0
 JAN/F

 APR/MAY/JUNE
 0
 0
 0
 APR/M

| RESULTS FOR 2017-2018 |                           |                         |                                              |  |  |
|-----------------------|---------------------------|-------------------------|----------------------------------------------|--|--|
| QUARTER               | MEMBER GROWTH NET<br>GOAL | MEMBER GROWTH<br>ACTUAL | DROPPED MEMBERS ACTUAL (including transfers) |  |  |
| JULY/AUG/SEPT         | 190                       | 444                     | 214                                          |  |  |
| OCT/NOV/DEC           | 200                       | 247                     | 44                                           |  |  |
| JAN/FEB/MAR           | 25                        | 0                       | 0                                            |  |  |
| APR/MAY/JUNE          | -10                       | 0                       | 0                                            |  |  |